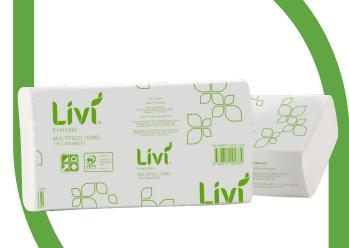

## Livi Everyday Multifold Hand Towel 1 Ply 200 Sheets

(New Look - previously known as Livi Basics)

## Livi Everyday Multifold Hand Towel 1 Ply 200 Sheets

# A PRACTICAL SOLUTION TO YOUR BUSY WASHROOMS

- Embossed for extra absorbency
- · Quality for everyday use
- 100% sustainable virgin fibre, independently certified by PEFC